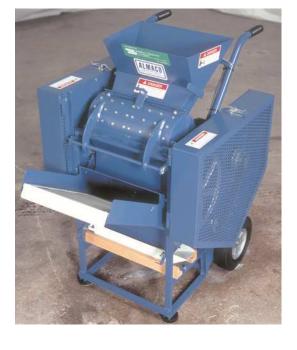

## SMALL BUNDLE THRESHER MODEL SBT

Ideal for threshing small sheaves of grain and other similar crops. Large feeding housing and threshing cylinder increase efficiency without sacrificing sample purity. Cleaning pan is removable and comes with four interchangeable wire screens (1/8", 1/4", 3/8", 1/2").