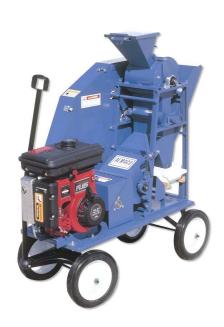

## SMALL VOGEL PLOT THRESHER MODEL SVPT

Specifically designed for threshing single plants and heads of various crops. Interchangeable cylinders/concaves adapt thresher to thresh most types of grain.

## Power options:

- 3 hp gasoline engine
- 1 hp, 110v, 60 Hz electric motor
- 1 hp, 220v, 50 Hz electric motor