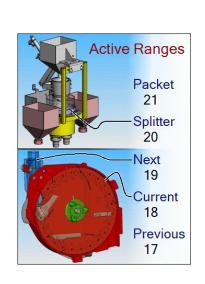

|   |   | Prev.<br>Count     |        |  |
|                                    |                                                                                      |   |                             |   |   |                                       |   |   |                    |        |  |
|                                    |                                                                                      |   |                             |   |   |                                       |   |   |                    |        |  |
| Seed<br>Count                      |                                                                                      |   |                             |   |   |                                       |   |   |                    | e-STOP |  |